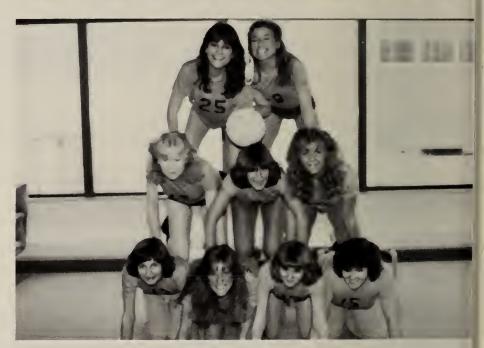

# Varsity Volleyball

Back Row: Jennifer Balon, Anne Haworth, Ruth Kirinda, Fiona Murray, Jennifer Nishikawa, Middle Row: Kim Fyles, Gill McDonald, Isabel Murray, Liz Coughlin, Front Row: Andrea Rivalin, Heidi McDonald

This year the varsity team had a great season! We were privileged enough to be able to participate in the Western Independent School Volleyball Tournament in Vancouver, where we all had a great time, and enjoyed much success by finishing in second place. We won the "C" division playoffs within our city league and went on to the Provincials where we didn't fare too well as the team ran into some unfortunate mishaps. Keep on smiling and spiking!!